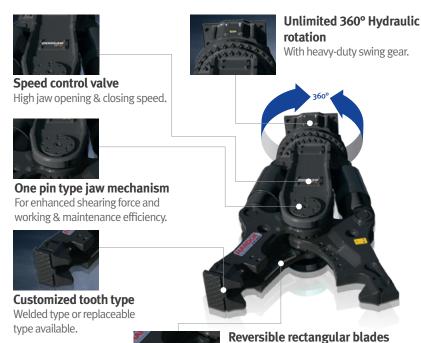

#### Unlimited 360° Hydraulic rotation

· Limitless rotation for fast and targeted positioning in all conditions.

# Integrated Speed up valve with cylinder

· Maximum maintenance efficiency and working speed.

# **Customized Blades and Tooth System**

- · Fully replaceable rectangular blades and bolting tooth.
- · User friendly blade clearance.

# One pin type jaw mechanism

· Enhanced Crushing and shearing force.

# **Various jaw options**

· Suitable for all kinds of job application at maximum versatility.

For lower maintenance cost. User friendly blade clearance Adjustment by using one set of adjust nut.

Demolition