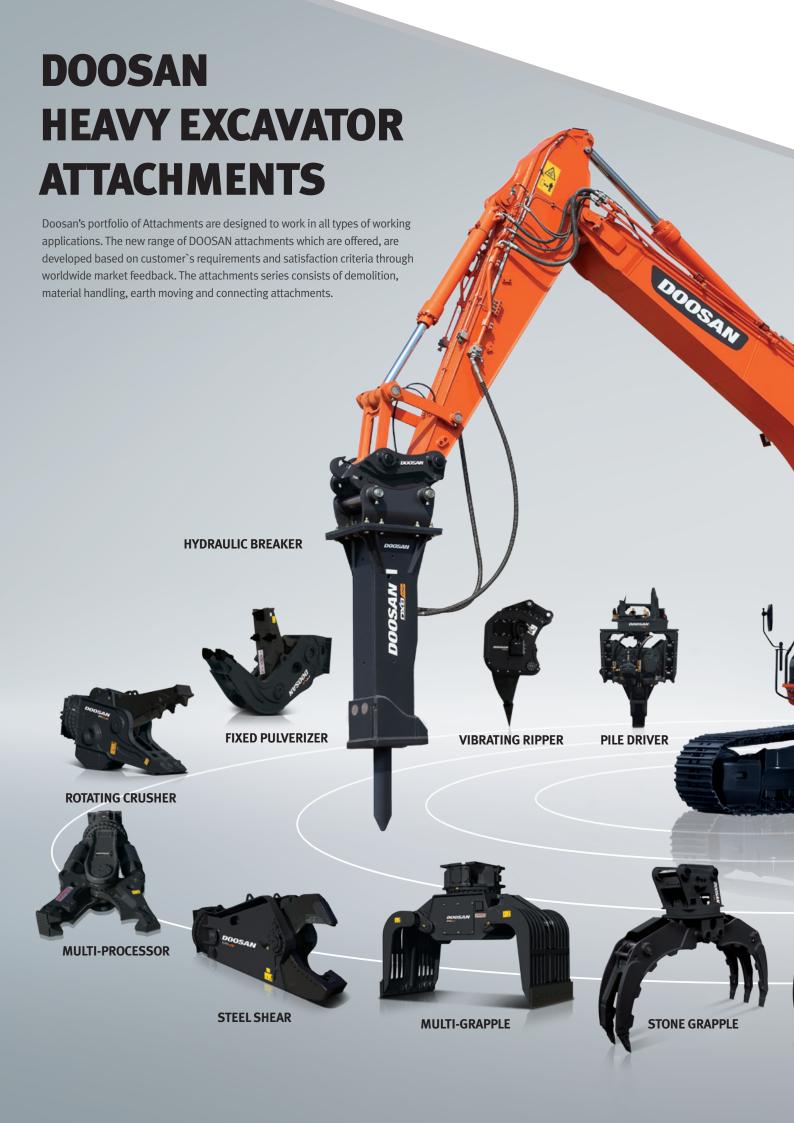

# **Demolition Attachments**

# **MULTI-PROCESSOR**

Doosan Multi-Processors are designed for all demolition sites by inter-changing jaw sets mounted on a single base unit.

- Crushing Jaw set
- Pulverizing Jaw set
- Demolition Jaw set Shear Jaw set

# 2 different models

· 20-36 tons models are available.

#### Unlimited 360° Hydraulic rotation

· Limitless rotation for fast and targeted positioning in all conditions.

# Integrated Speed up valve with cylinder

· Maximum maintenance efficiency and working speed.

# **Customized Blades and Tooth System**

- · Fully replaceable rectangular blades and bolting tooth.
- · User friendly blade clearance.

# One pin type jaw mechanism

· Enhanced Crushing and shearing force.

#### High grade material composition for better durability

· Used HB360-600 grade material on replaceable parts.

# **Various jaw options**

· Suitable for all kinds of job application at maximum versatility.

For lower maintenance cost. User friendly blade clearance Adjustment by using one set of adjust nut.

Demolition